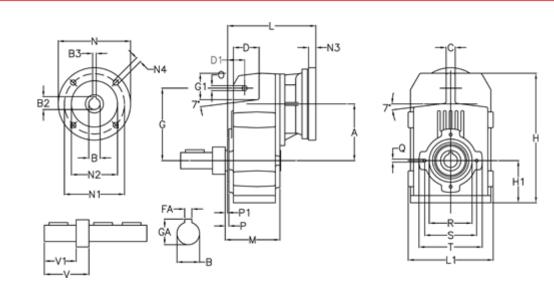

## **Data Sheet**

Article number: 29560200941225 Description: Shaft mounted gear A252R-9,4-P71B5

## **Measures**

| A = 128.75                   | FA = 10                             | M = 135.5                       | Q = M10x14 |
|------------------------------|-------------------------------------|---------------------------------|------------|
| B = 35                       | G = 162                             | N = 160                         | R = 110    |
| B1 = 14                      | G1 = 58.0                           | N1 = 130                        | S = 130    |
| B2 = 16.3                    | GA = 38.0                           | N2 = 110                        | T = 150    |
| B3 = 5                       | H = 290.5                           | N4 = M8x16                      | V = 93.0   |
| C = 20                       | H1 = 93.5                           | O = 13                          | V1 = 60    |
| D = 57.0                     | L = 213.0                           | P = 6.0                         |            |
| D1 = 43.5                    | L1 = 188                            | P1 = 3.5                        |            |
| B3 = 5<br>C = 20<br>D = 57.0 | H = 290.5<br>H1 = 93.5<br>L = 213.0 | N4 = M8x16<br>O = 13<br>P = 6.0 | V = 93.0   |